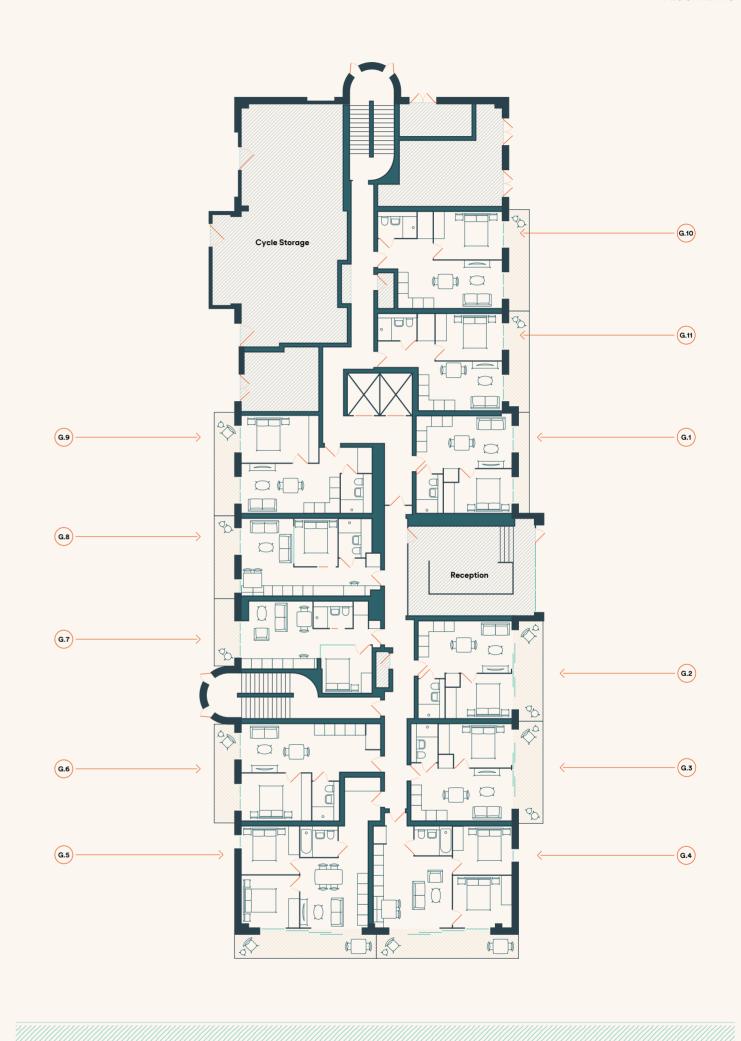

# Ground Floor

### APARTMENT G.1

| TOTAL AREA       | 32 sq m       | 342 sq ft        |
|------------------|---------------|------------------|
| Balcony          | 0.60m x 5.80m | 1.97ft x 19.03ft |
| Bedroom 1        | 3.93m x 2.56m | 12.89ft x 8.40ft |
| Kitchen & Living | 5.56m x 3.00m | 18.24ft x 9.84ft |
|                  |               |                  |

### APARTMENT G.2

| TOTAL AREA       | 31 sq m       | 337 sq ft        |
|------------------|---------------|------------------|
| Balcony          | 1.43m x 5.75m | 4.68ft x 18.86ft |
| Bedroom 1        | 3.83m x 2.56m | 12.56ft x 8.40ft |
| Kitchen & Living | 5.45m x 3.00m | 17.88ft x 9.84ft |

### APARTMENT G.3

| TOTAL AREA       | 34 sq m       | 361 sq ft        |
|------------------|---------------|------------------|
| Balcony          | 1.43m x 5.84m | 4.68ft x 19.16ft |
| Bedroom 1        | 4.31m x 2.55m | 14.15ft x 8.37ft |
| Kitchen & Living | 5.94m x 3.00m | 19.49ft x 9.84ft |

### APARTMENT G.4

| TOTAL AREA       | 49 sq m       | 532 sq ft         |
|------------------|---------------|-------------------|
| Balcony          | 8.05m x 1.30m | 26.40ft x 4.27ft  |
| Bedroom 2        | 3.40m x 2.78m | 11.15ft x 9.12ft  |
| Bedroom 1        | 3.40m x 3.01m | 11.15ft x 9.89ft  |
| Kitchen & Living | 4.57m x 4.89m | 14.99ft x 16.03ft |

### APARTMENT G.5

| TOTAL AREA       | 50 sq m       | 536 sq ft         |
|------------------|---------------|-------------------|
| Balcony          | 8.05m x 1.30m | 26.40ft x 4.27ft  |
| Bedroom 2        | 3.35m x 2.83m | 10.99ft x 9.27ft  |
| Bedroom 1        | 3.35m x 3.02m | 10.99ft x 9.91ft  |
| Kitchen & Living | 3.92m x 6.03m | 12.86ft x 19.78ft |
|                  |               |                   |

### APARTMENT G.6

| TOTAL AREA       | 39 sq m       | 422 sq ft        |
|------------------|---------------|------------------|
| Balcony          | 1.17m x 5.74m | 3.84ft x 18.83ft |
| Bedroom 1        | 4.05m x 2.74m | 13.30ft x 9.00ft |
| Kitchen & Living | 8.13m x 2.82m | 26.67ft x 9.24ft |
|                  |               |                  |

### APARTMENT G.7

| TOTAL AREA       | 36 sq m       | 382 sq ft        |
|------------------|---------------|------------------|
| Balcony          | 3.97m x 1.17m | 13.01ft x 3.84ft |
| Bedroom 1        | 2.95m x 2.85m | 9.69ft x 9.35ft  |
| Kitchen & Living | 4.58m x 3.92m | 15.02ft x 12.86f |

### APARTMENT G.8

| TOTAL AREA       | 35 sq m       | 379 sq ft         |
|------------------|---------------|-------------------|
| Balcony          | 4.80m x 1.17m | 15.75ft x 3.84ft  |
| Bedroom 1        | 2.50m x 2.75m | 8.20ft x 9.01ft   |
| Kitchen & Living | 3.80m x 4.51m | 12.48ft x 14.81ft |

### APARTMENT G.9

| TOTAL AREA       | 38 sq m       | 404 sq ft        |
|------------------|---------------|------------------|
| Balcony          | 5.96m x 1.17m | 19.55ft x 3.84ft |
| Bedroom 1        | 4.50m x 2.70m | 2.25ft x 5.02ft  |
| Kitchen & Living | 5.74m x 2.87m | 18.83ft x 9.40ft |

### APARTMENT G.10

| TOTAL AREA       | 39 sq m       | 414 sq ft        |
|------------------|---------------|------------------|
| Balcony          | 5.94m x 1.17m | 19.49ft x 3.84ft |
| Bedroom 1        | 4.06m x 2.77m | 13.31ft x 9.09ft |
| Kitchen & Living | 6.08m x 2.77m | 19.95ft x 9.07ft |
|                  |               |                  |

### APARTMENT G.11

| TOTAL AREA       | 35 sq m       | 380 sq ft        |
|------------------|---------------|------------------|
| Balcony          | 5.99m x 1.17m | 19.64ft x 3.84ft |
| Bedroom 1        | 3.86m x 2.71m | 12.65ft x 8.88ft |
| Kitchen & Living | 4.86m x 2.85m | 15.93ft x 9.36ft |