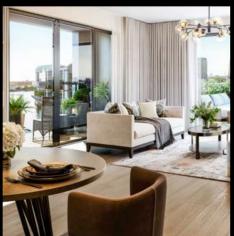

Sink into your luxury sofa and enjoy the mix of style and comfort in these thoughtfully designed lounges. Envisaged by Mayfair design studio Sixty3 London, the interiors offer both elegance and practicality. The neutral colour scheme and oak flooring create a calming ambience while under floor heating and LED lighting adds to the sophistication.

The open plan design gives a sense of space and continuity with the dining areas flowing naturally from the kitchens. Oak flooring and a muted colour scheme provide an air of effortless chic.

Hushed grey walls and wool twist carpets afford a calm and elegant end to your day in these modish yet serene bedrooms. Fitted wardrobes create a clean lined finish while opening up space.