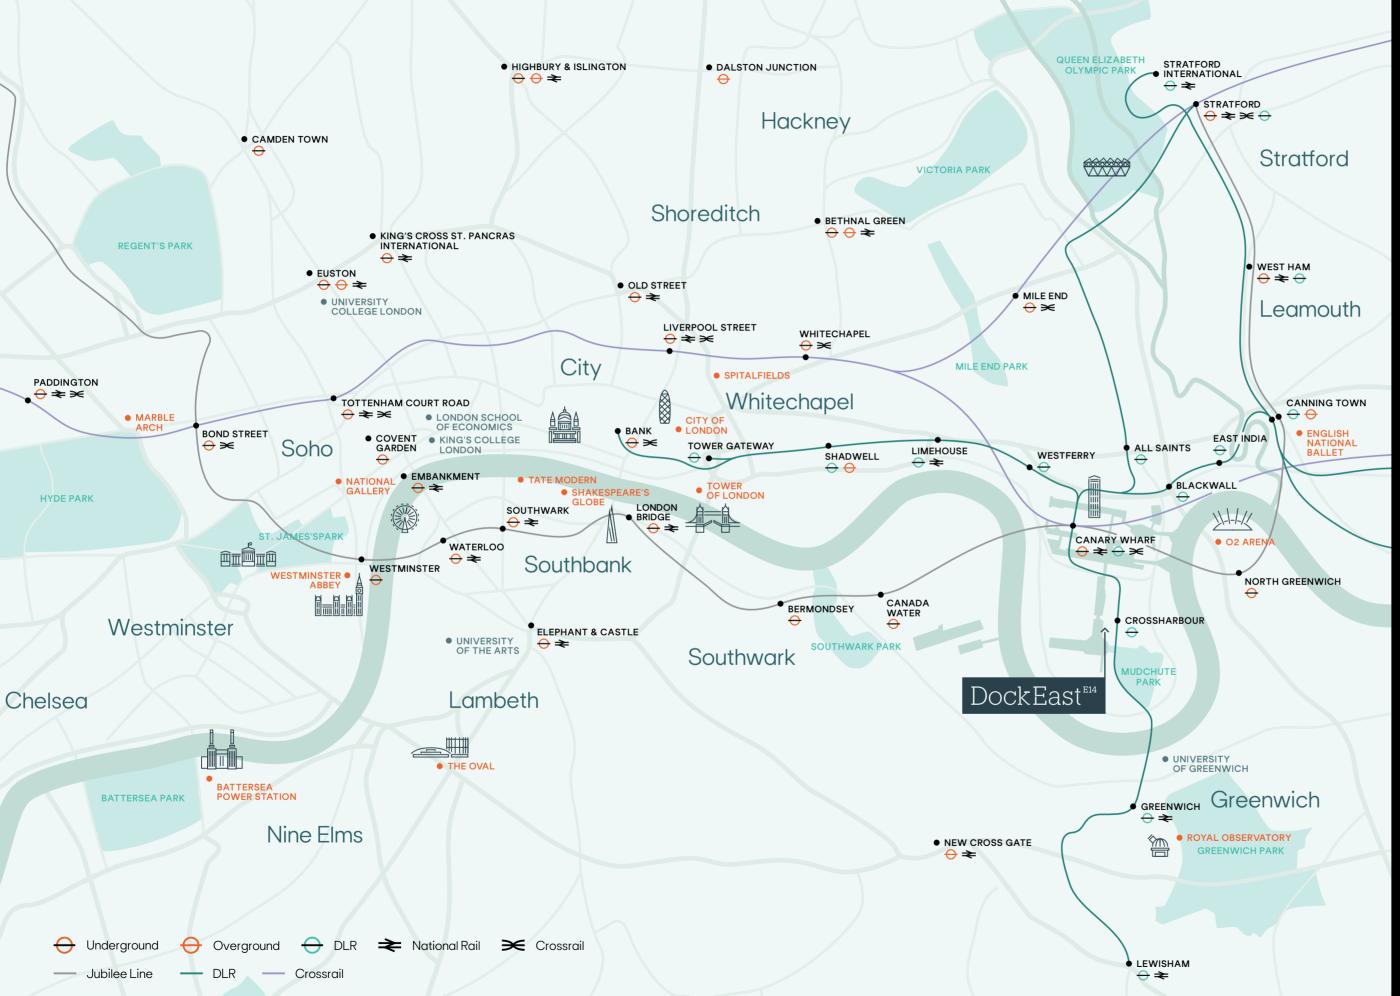

# Discover your London

# Journey times

# Feel good by the waterside

With Canary Wharf just a short walk away and the West End a quick hop on the DLR, DockEast is well placed to make the best of London's bustle. But it's also easy to unwind here, with the majesty of the Thames and green space all around you.