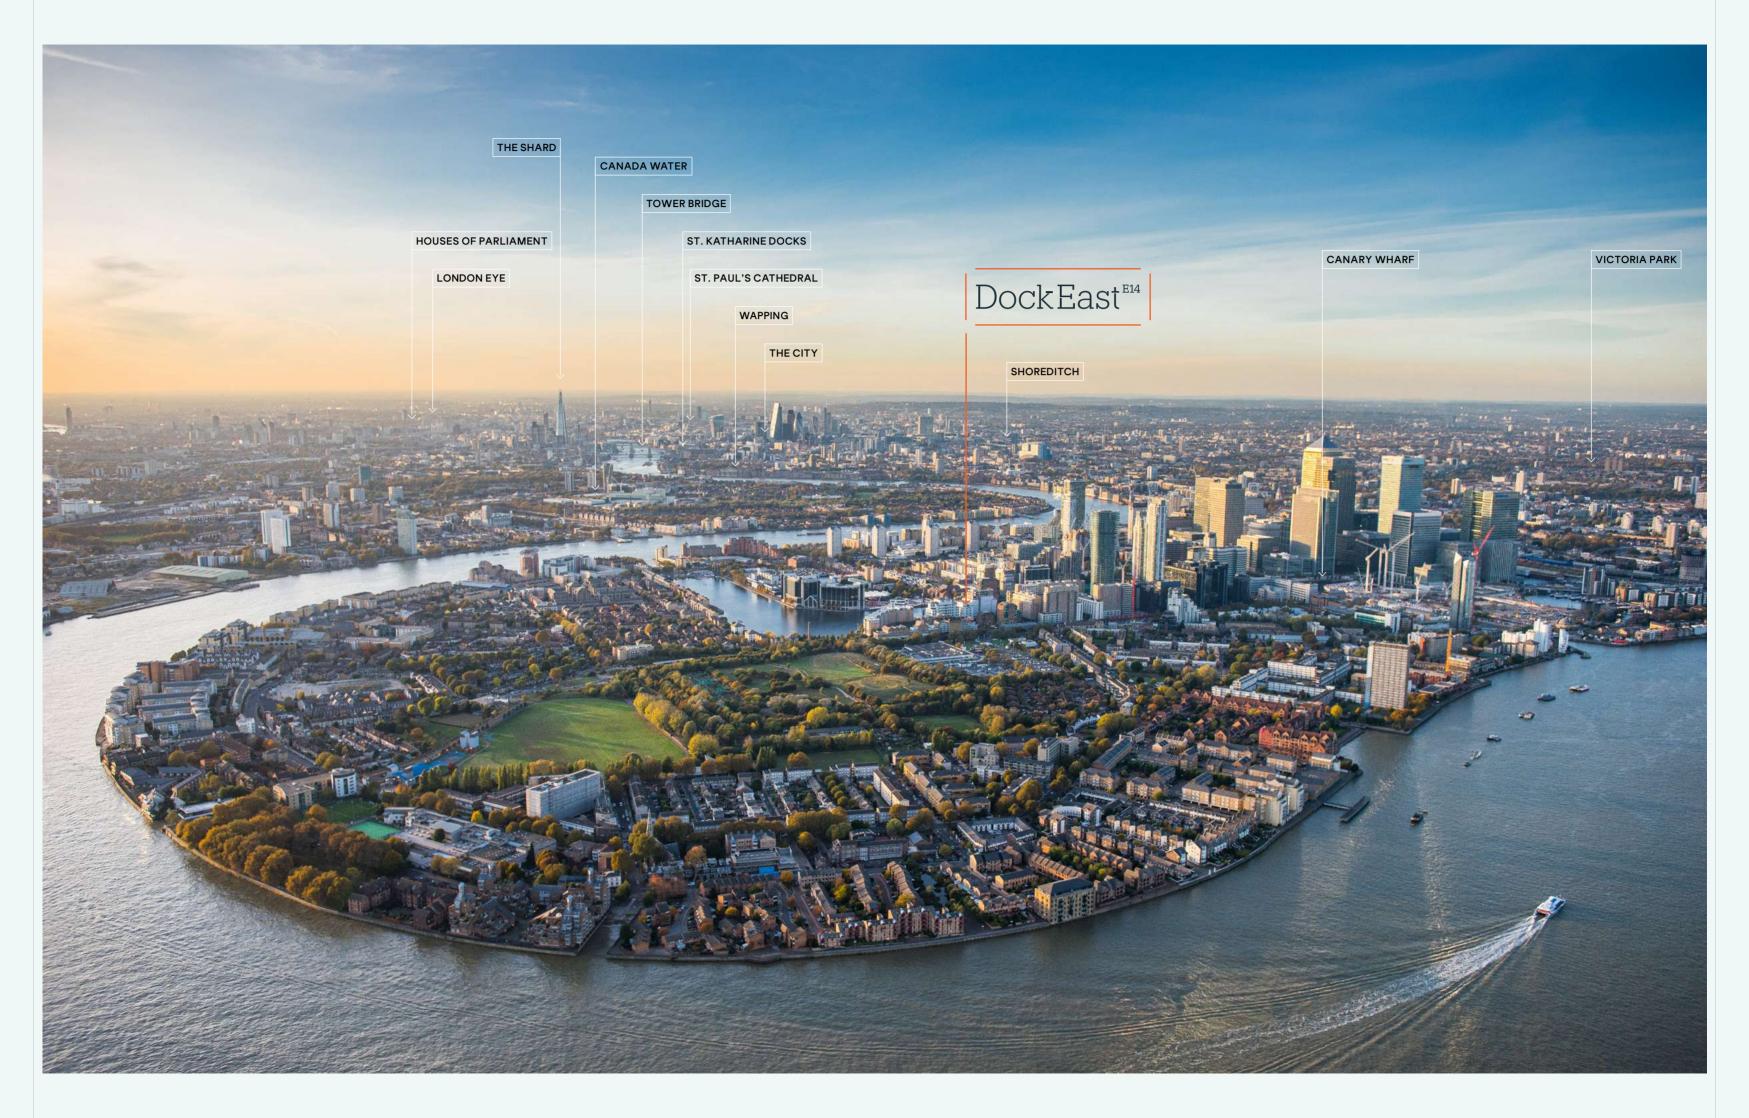

# Discover your London

# Journey times

### **CANARY WHARF**

A 16 minute walk from DockEast, Canary Wharf Station is well serviced by the Jubilee line and the DLR. The new Crossrail Elizabeth Line will also be running through Canary Wharf, and is due to be open by early 2021.

### **CROSSHARBOUR**

The closest station to DockEast, Crossharbour is just a 3 minute walk away and gives you easy access to many key local and wider areas.