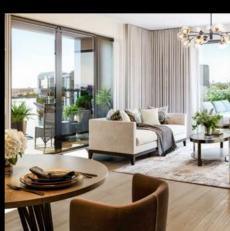

Sink into your luxury sofa and enjoy the mix of style and comfort in these thoughtfully designed lounges. Envisaged by Mayfair design studio Sixty3 London, the interiors offer both elegance and practicality. The neutral colour scheme and oak flooring create a calming ambience while under floor heating and LED lighting adds to the sophistication.

Stone worktops with smoked mirror splashbacks and bronze effect handles create a fashionable look in these contemporary kitchens. With high quality appliances and integrated ovens and dishwashers from well-known brands, the kitchen areas are as stylish as they are functional.

The open plan design gives a sense of space and continuity with the dining areas flowing naturally from the kitchens. Oak flooring and a muted colour scheme provide an air of effortless chic.

Hushed grey walls and wool twist carpets afford a calm and elegant end to your day in these modish yet serene bedrooms. Fitted wardrobes create a clean lined finish while opening up space.