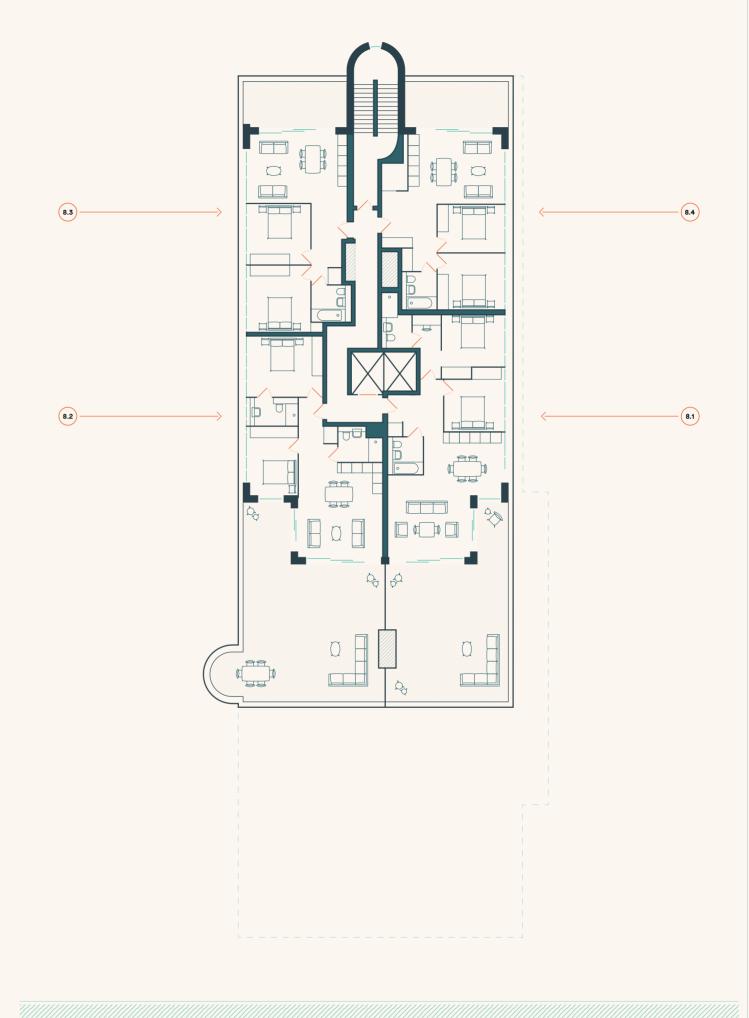

# Fourth Floor

### APARTMENT 4.1

| TOTAL AREA       | 32 sq m       | 342 sq ft        |
|------------------|---------------|------------------|
| Bedroom 1        | 3.93m x 2.56m | 12.89ft x 8.40ft |
| Kitchen & Living | 5.56m x 3.00m | 18.24ft x 9.84ft |
|                  |               |                  |

### APARTMENT 4.2

| TOTAL AREA       | 34 sq m       | 361 sq ft        |
|------------------|---------------|------------------|
| Balcony          | 5.88m x 1.39m | 19.29ft x 4.56ft |
| Bedroom 1        | 4.23m x 2.55m | 13.88ft x 8.37ft |
| Kitchen & Living | 5.86m x 3.00m | 19.23ft x 9.84ft |

### **APARTMENT 4.3**

| TOTAL AREA       | 53 sq m       | 566 sq ft         |
|------------------|---------------|-------------------|
| Balcony 2        | 3.50m x 1.39m | 11.48ft x 4.56ft  |
| Balcony 1        | 5.88m x 1.39m | 19.29ft x 4.56ft  |
| Bedroom 2        | 2.64m x 3.84m | 8.65ft x 12.60ft  |
| Bedroom 1        | 3.17m x 3.35m | 10.39ft x 10.98ft |
| Kitchen & Living | 5.86m x 3.39m | 19.23ft x 11.12ft |

### APARTMENT 4.4

| TOTAL AREA       | 62 sq m       | 672 sq ft         |
|------------------|---------------|-------------------|
| Balcony 2        | 2.34m x 1.39m | 7.67ft x 4.56ft   |
| Balcony 1        | 8.05m x 1.30m | 26.40ft x 4.27ft  |
| Bedroom 2        | 4.43m x 3.11m | 14.55ft x 10.20ft |
| Bedroom 1        | 3.14m x 3.78m | 10.30ft x 12.41ft |
| Kitchen & Living | 4.84m x 5.10m | 15.89ft x 16.72ft |

### APARTMENT 4.5

| 8.05m x 1.30m | 26.40ft x 4.27ft               |
|---------------|--------------------------------|
| 3.34m x 2.83m | 10.94ft x 9.27ft               |
| 3.02m x 3.34m | 9.91ft x 10.94ft               |
| 3.92m x 6.03m | 12.86ft x 19.78ft              |
|               | 3.02m x 3.34m<br>3.34m x 2.83m |

### APARTMENT 4.6

| TOTAL AREA       | 39 sq m       | 422 sq ft        |
|------------------|---------------|------------------|
| Balcony          | 1.00m x 1.50m | 3.28ft x 4.92ft  |
| Bedroom 1        | 4.05m x 2.72m | 13.30ft x 8.93ft |
| Kitchen & Living | 8.13m x 2.82m | 26.67ft x 9.24ft |
|                  |               |                  |

### **APARTMENT 4.7**

| TOTAL AREA       | 36 sq m       | 382 sq ft         |
|------------------|---------------|-------------------|
| Bedroom 1        | 2.98m x 2.81m | 9.79ft x 9.23ft   |
| Kitchen & Living | 4.68m x 3.92m | 15.34ft x 12.86ft |

### **APARTMENT 4.8**

| Bedroom 1        | 2.76m x 2.50m | 9.06ft x 8.20ft  |
|------------------|---------------|------------------|
| Kitchen & Living | 4.51m x 2.92m | 14.81ft x 9.59ft |

### APARTMENT 4.9

| TOTAL AREA       | 38 sq m       | 404 sq ft        |
|------------------|---------------|------------------|
| Bedroom 1        | 4.50m x 2.70m | 14.75ft x 8.85ft |
| Kitchen & Living | 5.74m x 2.87m | 18.83ft x 9.40ft |

### APARTMENT 4.10

| TOTAL AREA       | 30 sq m       | 327 sq ft        |
|------------------|---------------|------------------|
| Bedroom 1        | 2.87m x 2.75m | 9.40ft x 9.02ft  |
| Kitchen & Living | 6.18m x 3.65m | 20.26ft x 11.96f |

### APARTMENT 4.11

| TOTAL AREA       | 33 sq m       | 351 sq ft        |
|------------------|---------------|------------------|
| Balcony          | 5.31m x 1.28m | 17.40ft x 4.20ft |
| Bedroom 1        | 2.55m x 3.97m | 8.36ft x 13.01ft |
| Kitchen & Living | 6.27m x 2.85m | 20.57ft x 9.35ft |
|                  |               |                  |

### APARTMENT 4.12

| TOTAL AREA       | 35 sq m       | 376 sq ft         |
|------------------|---------------|-------------------|
| Bedroom 1        | 2.92m x 3.01m | 9.58ft x 9.88ft   |
| Kitchen & Living | 3.64m x 5.79m | 11.94ft x 19.00ft |

### APARTMENT 4.13

| TOTAL AREA       | 38 sq m       | 407 sq ft         |
|------------------|---------------|-------------------|
| Balcony          | 1.00m x 1.50m | 3.28ft x 4.92ft   |
| Bedroom 1        | 2.90m x 3.01m | 9.51ft x 9.88ft   |
| Kitchen & Living | 3.70m x 5.96m | 12.14ft x 19.56ft |

### APARTMENT 4.14

| TOTAL AREA       | 39 sq m       | 414 sq ft         |
|------------------|---------------|-------------------|
| Balcony          | 1.00m x 1.50m | 3.28ft x 4.92ft   |
| Bedroom 1        | 3.97m x 2.60m | 13.03ft x 8.53ft  |
| Kitchen & Living | 6.08m x 4.01m | 19.95ft x 13.14ft |

### APARTMENT 4.15

| TOTAL AREA       | 35 sq m       | 380 sq ft        |
|------------------|---------------|------------------|
| Balcony          | 1.00m x 1.50m | 3.28ft x 4.92ft  |
| Bedroom 1        | 3.86m x 2.55m | 12.65ft x 8.37ft |
| Kitchen & Living | 4.86m x 3.01m | 15.93ft x 9.88ft |