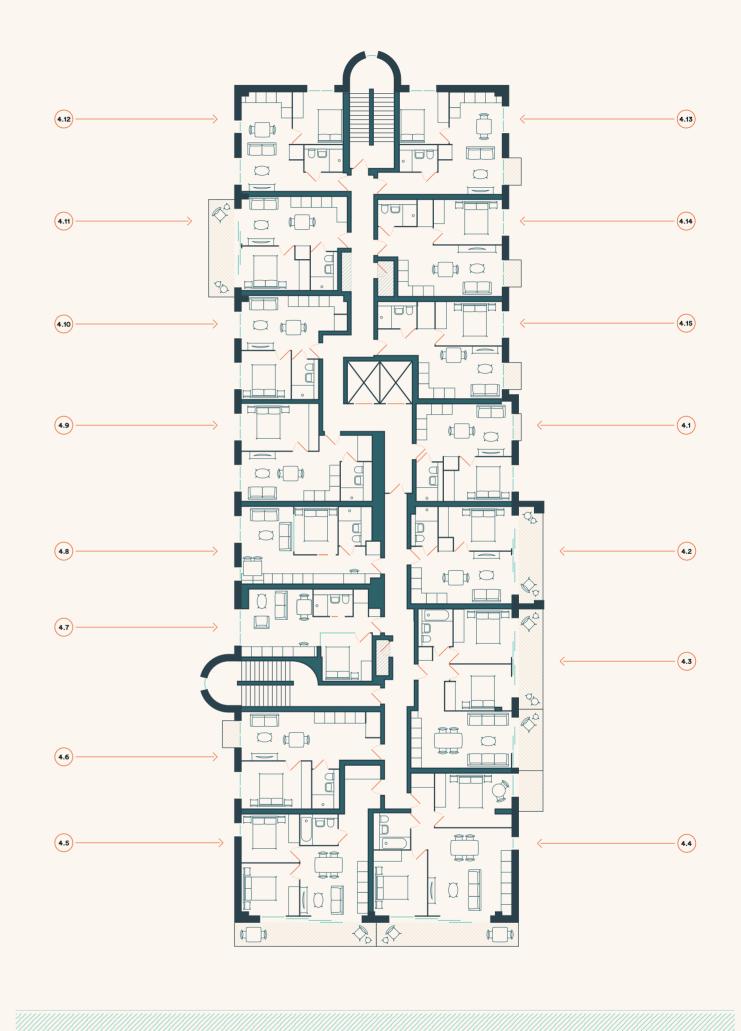

# Fourth Floor

### APARTMENT 4.1

| TOTAL AREA       | 32 sq m       | 342 sq ft        |
|------------------|---------------|------------------|
| Bedroom 1        | 3.93m x 2.56m | 12.89ft x 8.40ft |
| Kitchen & Living | 5.56m x 3.00m | 18.24ft x 9.84ft |
|                  |               |                  |

### APARTMENT 4.2

| TOTAL AREA       | 34 sq m       | 361 sq ft        |
|------------------|---------------|------------------|
| Balcony          | 5.88m x 1.39m | 19.29ft x 4.56ft |
| Bedroom 1        | 4.23m x 2.55m | 13.88ft x 8.37ft |
| Kitchen & Living | 5.86m x 3.00m | 19.23ft x 9.84ft |

### **APARTMENT 4.3**

| TOTAL AREA       | 53 sq m       | 566 sq ft         |
|------------------|---------------|-------------------|
| Balcony 2        | 3.50m x 1.39m | 11.48ft x 4.56ft  |
| Balcony 1        | 5.88m x 1.39m | 19.29ft x 4.56ft  |
| Bedroom 2        | 2.64m x 3.84m | 8.65ft x 12.60ft  |
| Bedroom 1        | 3.17m x 3.35m | 10.39ft x 10.98ft |
| Kitchen & Living | 5.86m x 3.39m | 19.23ft x 11.12ft |

### APARTMENT 4.4

| TOTAL AREA       | 62 sq m       | 672 sq ft         |
|------------------|---------------|-------------------|
| Balcony 2        | 2.34m x 1.39m | 7.67ft x 4.56ft   |
| Balcony 1        | 8.05m x 1.30m | 26.40ft x 4.27ft  |
| Bedroom 2        | 4.43m x 3.11m | 14.55ft x 10.20ft |
| Bedroom 1        | 3.14m x 3.78m | 10.30ft x 12.41ft |
| Kitchen & Living | 4.84m x 5.10m | 15.89ft x 16.72ft |

### APARTMENT 4.5

| 8.05m x 1.30m | 26.40ft x 4.27ft               |
|---------------|--------------------------------|
| 3.34m x 2.83m | 10.94ft x 9.27ft               |
| 3.02m x 3.34m | 9.91ft x 10.94ft               |
| 3.92m x 6.03m | 12.86ft x 19.78ft              |
|               | 3.02m x 3.34m<br>3.34m x 2.83m |

### APARTMENT 4.6

| TOTAL AREA       | 39 sq m       | 422 sq ft        |
|------------------|---------------|------------------|
| Balcony          | 1.00m x 1.50m | 3.28ft x 4.92ft  |
| Bedroom 1        | 4.05m x 2.72m | 13.30ft x 8.93ft |
| Kitchen & Living | 8.13m x 2.82m | 26.67ft x 9.24ft |
|                  |               |                  |

### **APARTMENT 4.7**

| TOTAL AREA       | 36 sq m       | 382 sq ft         |
|------------------|---------------|-------------------|
| Bedroom 1        | 2.98m x 2.81m | 9.79ft x 9.23ft   |
| Kitchen & Living | 4.68m x 3.92m | 15.34ft x 12.86ft |

### **APARTMENT 4.8**

| Bedroom 1        | 2.76m x 2.50m | 9.06ft x 8.20ft  |
|------------------|---------------|------------------|
| Kitchen & Living | 4.51m x 2.92m | 14.81ft x 9.59ft |

### APARTMENT 4.9

| TOTAL AREA       | 38 sq m       | 404 sq ft        |
|------------------|---------------|------------------|
| Bedroom 1        | 4.50m x 2.70m | 14.75ft x 8.85ft |
| Kitchen & Living | 5.74m x 2.87m | 18.83ft x 9.40ft |

### APARTMENT 4.10

| TOTAL AREA       | 30 sq m       | 327 sq ft        |
|------------------|---------------|------------------|
| Bedroom 1        | 2.87m x 2.75m | 9.40ft x 9.02ft  |
| Kitchen & Living | 6.18m x 3.65m | 20.26ft x 11.96f |

### APARTMENT 4.11

| TOTAL AREA       | 33 sq m       | 351 sq ft        |
|------------------|---------------|------------------|
| Balcony          | 5.31m x 1.28m | 17.40ft x 4.20ft |
| Bedroom 1        | 2.55m x 3.97m | 8.36ft x 13.01ft |
| Kitchen & Living | 6.27m x 2.85m | 20.57ft x 9.35ft |
|                  |               |                  |

### APARTMENT 4.12

| TOTAL AREA       | 35 sq m       | 376 sq ft         |
|------------------|---------------|-------------------|
| Bedroom 1        | 2.92m x 3.01m | 9.58ft x 9.88ft   |
| Kitchen & Living | 3.64m x 5.79m | 11.94ft x 19.00ft |

### APARTMENT 4.13

| TOTAL AREA       | 38 sq m       | 407 sq ft         |
|------------------|---------------|-------------------|
| Balcony          | 1.00m x 1.50m | 3.28ft x 4.92ft   |
| Bedroom 1        | 2.90m x 3.01m | 9.51ft x 9.88ft   |
| Kitchen & Living | 3.70m x 5.96m | 12.14ft x 19.56ft |

### APARTMENT 4.14

| TOTAL AREA       | 39 sq m       | 414 sq ft         |
|------------------|---------------|-------------------|
| Balcony          | 1.00m x 1.50m | 3.28ft x 4.92ft   |
| Bedroom 1        | 3.97m x 2.60m | 13.03ft x 8.53ft  |
| Kitchen & Living | 6.08m x 4.01m | 19.95ft x 13.14ft |

### APARTMENT 4.15

| TOTAL AREA       | 35 sq m       | 380 sq ft        |
|------------------|---------------|------------------|
| Balcony          | 1.00m x 1.50m | 3.28ft x 4.92ft  |
| Bedroom 1        | 3.86m x 2.55m | 12.65ft x 8.37ft |
| Kitchen & Living | 4.86m x 3.01m | 15.93ft x 9.88ft |