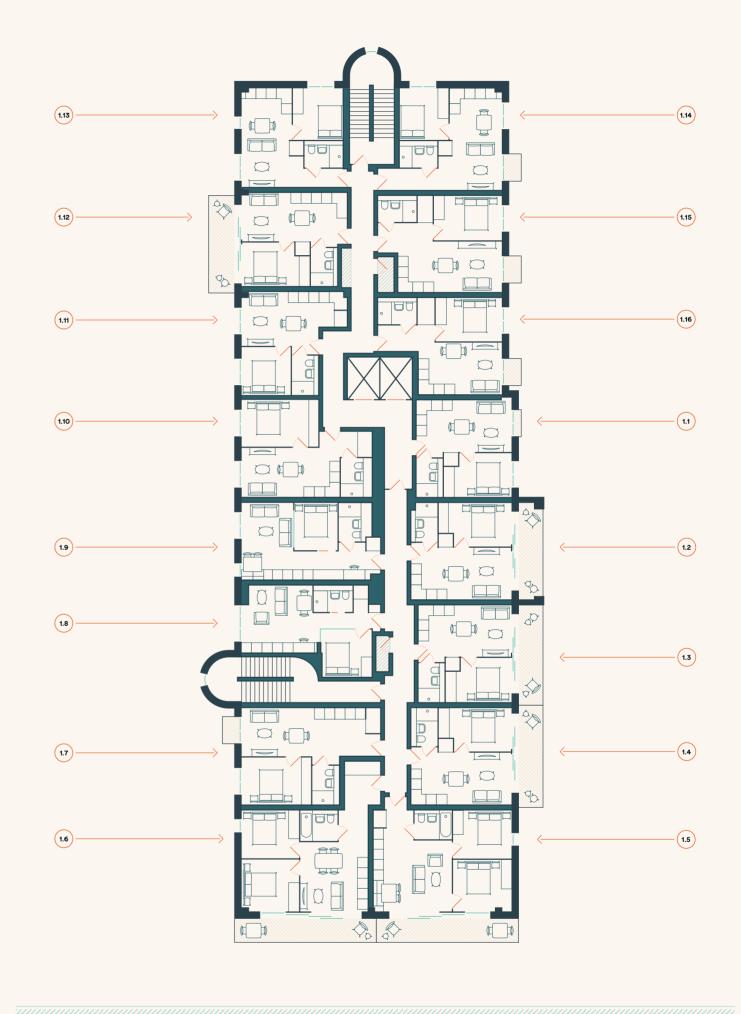

# Ground Floor

### APARTMENT G.1

| TOTAL AREA       | 32 sq m       | 342 sq ft        |
|------------------|---------------|------------------|
| Balcony          | 0.60m x 5.80m | 1.97ft x 19.03ft |
| Bedroom 1        | 3.93m x 2.56m | 12.89ft x 8.40ft |
| Kitchen & Living | 5.56m x 3.00m | 18.24ft x 9.84ft |
|                  |               |                  |

### APARTMENT G.2

| TOTAL AREA       | 31 sq m       | 337 sq ft        |
|------------------|---------------|------------------|
| Balcony          | 1.43m x 5.75m | 4.68ft x 18.86ft |
| Bedroom 1        | 3.83m x 2.56m | 12.56ft x 8.40ft |
| Kitchen & Living | 5.45m x 3.00m | 17.88ft x 9.84ft |

### APARTMENT G.3

| TOTAL AREA       | 34 sq m       | 361 sq ft        |
|------------------|---------------|------------------|
| Balcony          | 1.43m x 5.84m | 4.68ft x 19.16ft |
| Bedroom 1        | 4.31m x 2.55m | 14.15ft x 8.37ft |
| Kitchen & Living | 5.94m x 3.00m | 19.49ft x 9.84ft |

### APARTMENT G.4

| TOTAL AREA       | 49 sq m       | 532 sq ft         |
|------------------|---------------|-------------------|
| Balcony          | 8.05m x 1.30m | 26.40ft x 4.27ft  |
| Bedroom 2        | 3.40m x 2.78m | 11.15ft x 9.12ft  |
| Bedroom 1        | 3.40m x 3.01m | 11.15ft x 9.89ft  |
| Kitchen & Living | 4.57m x 4.89m | 14.99ft x 16.03ft |

### APARTMENT G.5

| TOTAL AREA       | 50 sq m       | 536 sq ft         |
|------------------|---------------|-------------------|
| Balcony          | 8.05m x 1.30m | 26.40ft x 4.27ft  |
| Bedroom 2        | 3.35m x 2.83m | 10.99ft x 9.27ft  |
| Bedroom 1        | 3.35m x 3.02m | 10.99ft x 9.91ft  |
| Kitchen & Living | 3.92m x 6.03m | 12.86ft x 19.78ft |
|                  |               |                   |

### APARTMENT G.6

| TOTAL AREA       | 39 sq m       | 422 sq ft        |
|------------------|---------------|------------------|
| Balcony          | 1.17m x 5.74m | 3.84ft x 18.83ft |
| Bedroom 1        | 4.05m x 2.74m | 13.30ft x 9.00ft |
| Kitchen & Living | 8.13m x 2.82m | 26.67ft x 9.24ft |
|                  |               |                  |

### APARTMENT G.7

| TOTAL AREA       | 36 sq m       | 382 sq ft        |
|------------------|---------------|------------------|
| Balcony          | 3.97m x 1.17m | 13.01ft x 3.84ft |
| Bedroom 1        | 2.95m x 2.85m | 9.69ft x 9.35ft  |
| Kitchen & Living | 4.58m x 3.92m | 15.02ft x 12.86f |

### APARTMENT G.8

| TOTAL AREA       | 35 sq m       | 379 sq ft         |
|------------------|---------------|-------------------|
| Balcony          | 4.80m x 1.17m | 15.75ft x 3.84ft  |
| Bedroom 1        | 2.50m x 2.75m | 8.20ft x 9.01ft   |
| Kitchen & Living | 3.80m x 4.51m | 12.48ft x 14.81ft |

### APARTMENT G.9

| TOTAL AREA       | 38 sq m       | 404 sq ft        |
|------------------|---------------|------------------|
| Balcony          | 5.96m x 1.17m | 19.55ft x 3.84ft |
| Bedroom 1        | 4.50m x 2.70m | 2.25ft x 5.02ft  |
| Kitchen & Living | 5.74m x 2.87m | 18.83ft x 9.40ft |

### APARTMENT G.10

| TOTAL AREA       | 39 sq m       | 414 sq ft        |
|------------------|---------------|------------------|
| Balcony          | 5.94m x 1.17m | 19.49ft x 3.84ft |
| Bedroom 1        | 4.06m x 2.77m | 13.31ft x 9.09ft |
| Kitchen & Living | 6.08m x 2.77m | 19.95ft x 9.07ft |
|                  |               |                  |

### APARTMENT G.11

| TOTAL AREA       | 35 sq m       | 380 sq ft        |
|------------------|---------------|------------------|
| Balcony          | 5.99m x 1.17m | 19.64ft x 3.84ft |
| Bedroom 1        | 3.86m x 2.71m | 12.65ft x 8.88ft |
| Kitchen & Living | 4.86m x 2.85m | 15.93ft x 9.36ft |