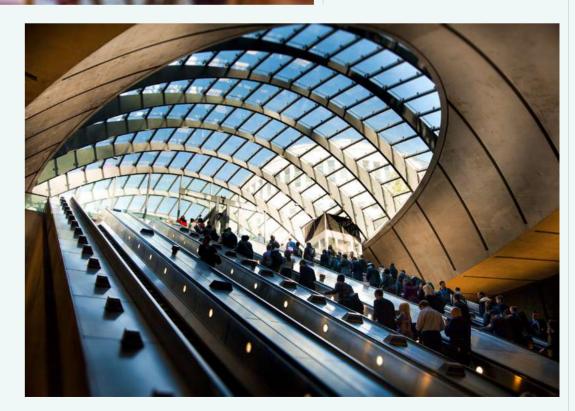

### **CANARY WHARF**

A 16 minute walk from DockEast, Canary Wharf Station is well serviced by the Jubilee line and the DLR. The new Crossrail Elizabeth Line will also be running through Canary Wharf, and is due to be open by early 2021.

### **CROSSHARBOUR**

The closest station to DockEast, Crossharbour is just a 3 minute walk away and gives you easy access to many key local and wider areas.