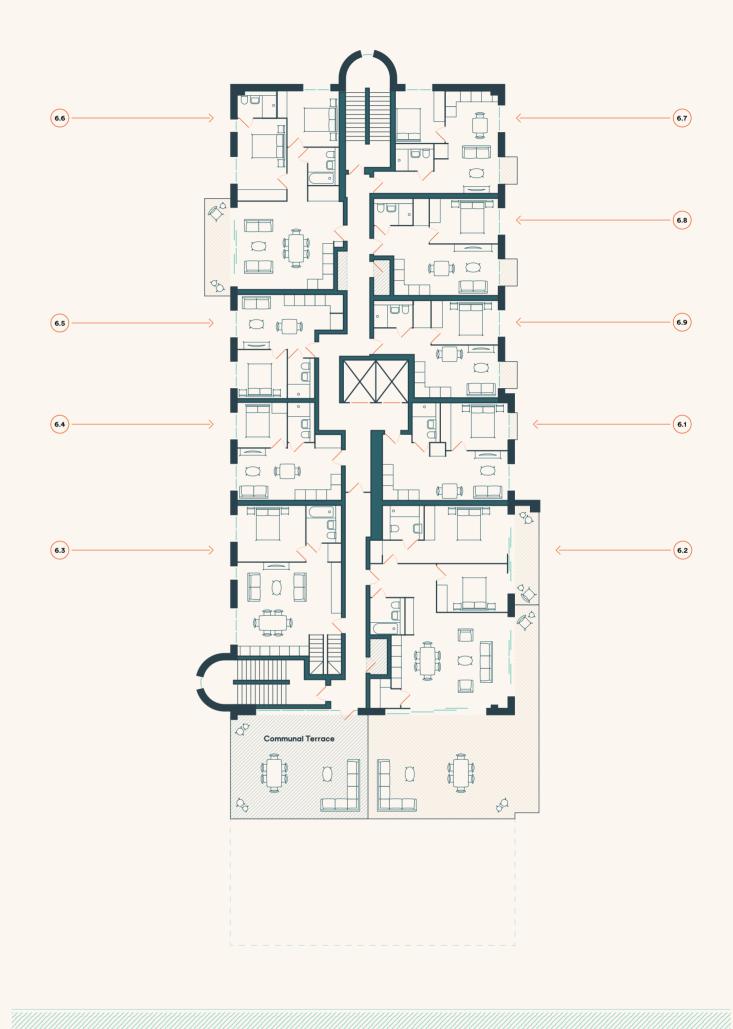

| 9.51ft x 9.88ft   |
| Kitchen & Living | 3.70m x 5.96m | 12.14ft x 19.56ft |

### APARTMENT 6.8

| TOTAL AREA       | 39 sq m       | 414 sq ft         |
|------------------|---------------|-------------------|
| Balcony          | 1.00m x 1.50m | 3.28ft x 4.92ft   |
| Bedroom 1        | 3.97m x 2.60m | 13.03ft x 8.53ft  |
| Kitchen & Living | 6.08m x 4.01m | 19.95ft x 13.14ft |
|                  |               |                   |

### APARTMENT 6.9

| TOTAL AREA       | 35 sq m       | 380 sq ft        |
|------------------|---------------|------------------|
| Balcony          | 1.00m x 1.50m | 3.28ft x 4.92ft  |
| Bedroom 1        | 3.86m x 2.55m | 12.65ft x 8.37ft |
| Kitchen & Living | 4.86m x 3.01m | 15.93ft x 9.88ft |
| APARIMENI        | 6.9           |                  |





Millwall Outer Do

FLOORPLANS FLOORPLANS

# Seventh Floor

### APARTMENT 7.1

| TOTAL AREA       | 35 sq m       | 377 sq ft         |
|------------------|---------------|-------------------|
| Bedroom 1        | 3.33m x 2.73m | 10.93ft x 8.96ft  |
| Kitchen & Living | 6.71m x 3.81m | 22.01ft x 12.50ft |

### **APARTMENT 7.2**

| TOTAL AREA       | 84 sq m       | 904 sq ft         |
|------------------|---------------|-------------------|
| Balcony 1        | 5.94m x 1.14m | 19.49ft x 3.74ft  |
| Bedroom 2        | 3.61m x 2.75m | 11.85ft x 9.02ft  |
| Bedroom 1        | 6.59m x 3.35m | 21.61ft x 10.99ft |
| Kitchen & Living | 6.33m x 5.53m | 20.76ft x 18.13ft |

### APARTMENT 6.3 (Upper Floor)

| TOTAL AREA       | 107 sq m      | 1154 sq ft        |
|------------------|---------------