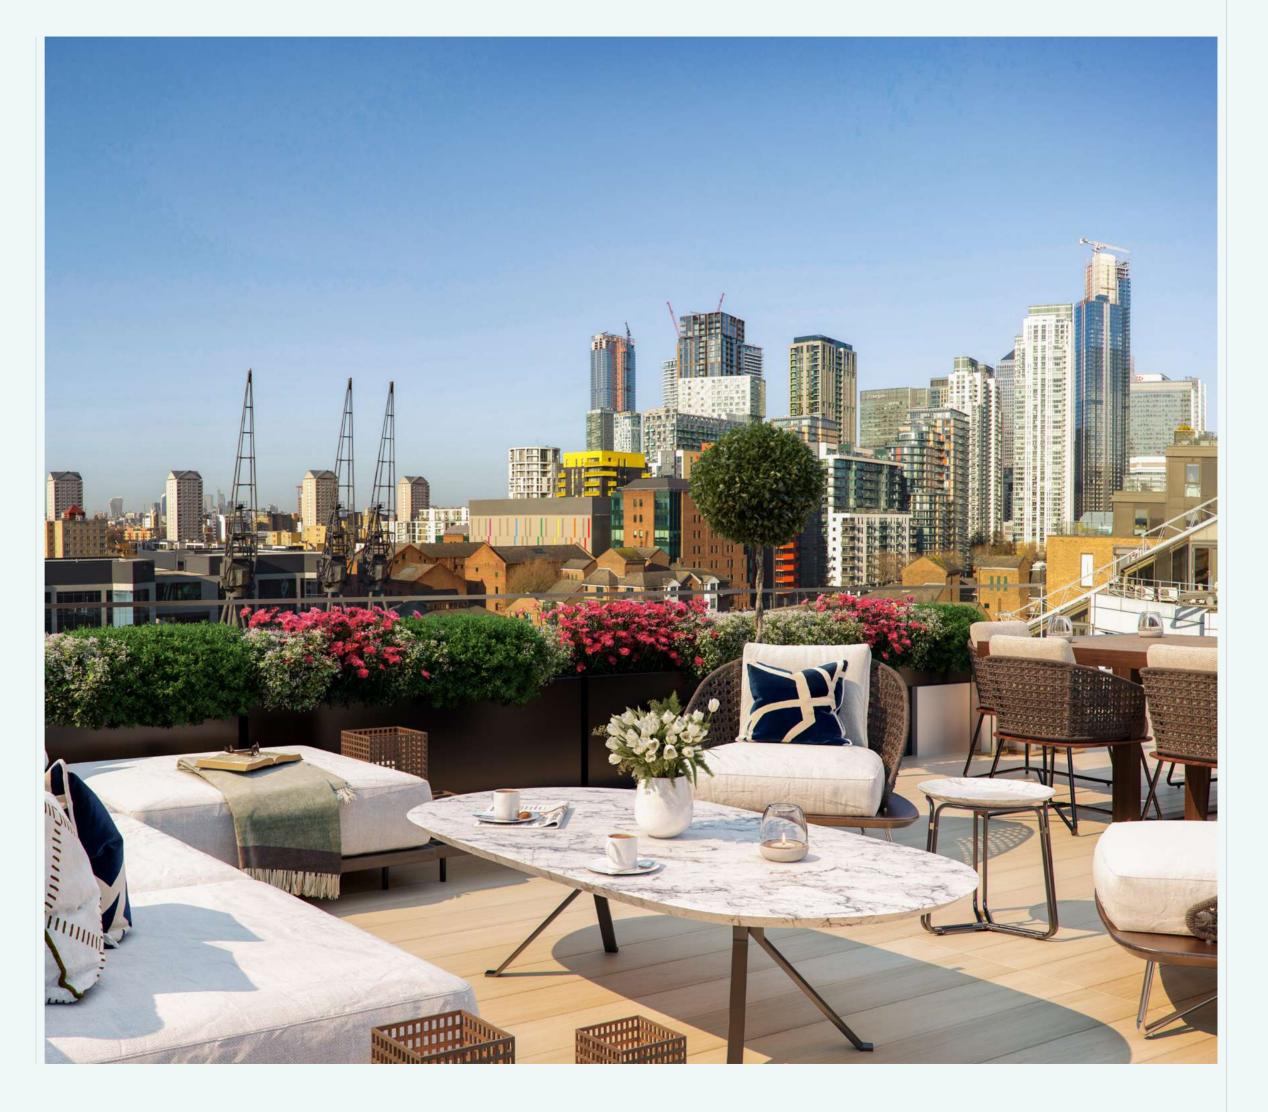

# Floorplans

With innovative design at the core of the vision for DockEast, each of the apartments are uniquely considered for spacious and sophisticated living. The open plan design gives a sense of continuity throughout, enhancing the 2,000 sq ft. of space. Envisaged by Mayfair design studio Sixty3 London the interiors offer both elegance and practicality. So whether you're sinking into your luxury sofa in the thoughtfully designed lounges or entertaining in the contemporary kitchens the focus is on both sophistication and comfort. Wide balconies offering 300sq ft of outdoor space complete these impressively envisaged apartments.