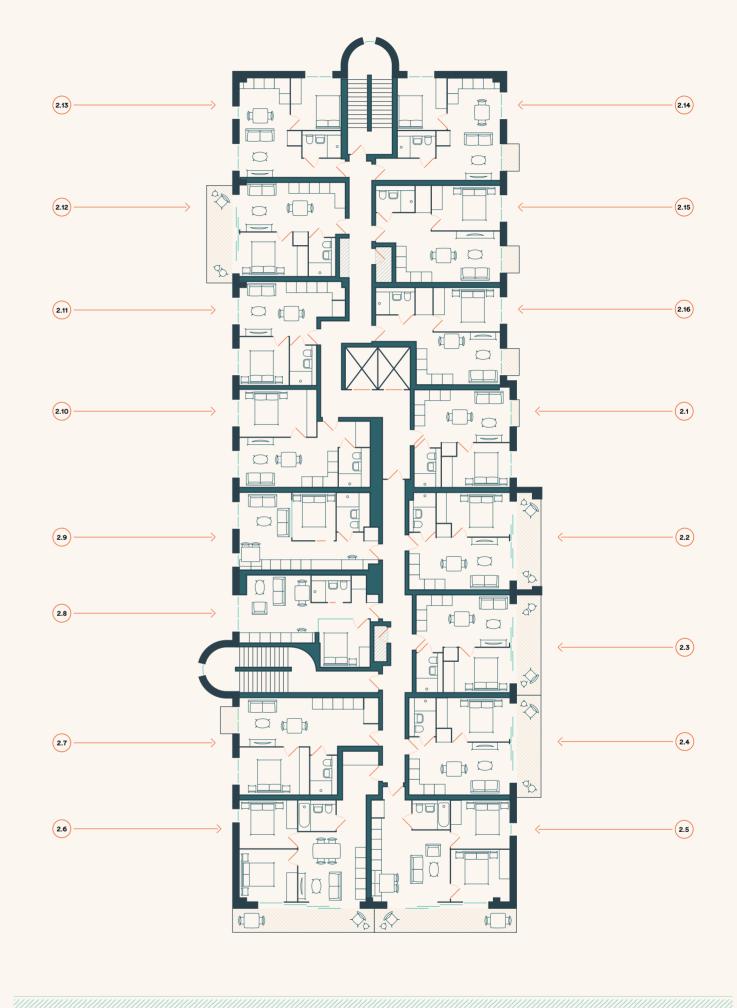

# Second Floor

| Kitchen & Living              | 5.56m x 3.00m                               | 18.24ft x 9.84ft                                  |
|-------------------------------|---------------------------------------------|---------------------------------------------------|
| Bedroom 1                     | 3.93m x 2.56m                               | 12.89ft x 8.40ft                                  |
| TOTAL AREA                    | 32 sq m                                     | 342 sq ft                                         |
| APARTMEN1                     | T 2.2                                       |                                                   |
| Kitchen & Living              | 5.86m x 3.00m                               | 19.23ft x 9.84ft                                  |
| Bedroom 1                     | 4.23m x 2.55m                               | 13.88ft x 8.37ft                                  |
| Balcony                       | 5.88m x 1.39m                               | 19.29ft x 4.56ft                                  |
| TOTAL AREA                    | 34 sq m                                     | 361 sq ft                                         |
| Bedroom 1 Balcony TOTAL AREA  | 5.45m x 2.56m<br>5.88m x 1.39m<br>- 31 sq m | 17.87ft x 8.40ft<br>19.29ft x 4.56ft<br>337 sq ft |
| APARTMEN1                     | Г 2.4                                       |                                                   |
| Kitchen & Living              | 5.86m x 3.00m                               | 19.23ft x 9.86ft                                  |
| Bedroom 1                     | 4.24m x 2.55m                               | 13.92ft x 8.37ft                                  |
| Balcony                       | 5.88m x 1.39m                               | 19.29ft x 4.56ft                                  |
| TOTAL AREA                    | 34 sq m                                     | 361 sq ft                                         |
| APARTMEN1                     | 「2.5                                        |                                                   |
|                               | 4.57m x 6.03m                               | 14.99ft x 19.78f                                  |
| Kitchen & Livina              | 4.57111 X 0.03111                           |                                                   |
| Kitchen & Living<br>Bedroom 1 | 3.40m x 3.03m                               | 11.15ft x 9.93ft                                  |

8.05m x 1.30m

3.02m x 3.34m

3.34m x 2.83m

8.05m x 1.30m

49 sq m

TOTAL AREA

Bedroom 2

TOTAL AREA

**APARTMENT 2.6** Kitchen & Living

26.40ft x 4.27ft

9.91ft x 10.94ft

10.94ft x 9.27ft

26.40ft x 4.27ft

536 sq ft

532 sq ft

| PARTMENT 2.7  |               |                                |  |  |  |  |  |
|---------------|---------------|--------------------------------|--|--|--|--|--|
| chen & Living | 8.13m x 2.82m | 26.67ft x 9.24ft               |  |  |  |  |  |
| droom 1       | 4.05m x 2.72m | 13.30ft x 8.93ft               |  |  |  |  |  |
| lcony         | 1.00m x 1.50m | 3.28ft x 4.92ft                |  |  |  |  |  |
|               |               |                                |  |  |  |  |  |
| OTAL AREA     | 39 sq m       | 422 sq ft                      |  |  |  |  |  |
| PARTMENT      | ·             | 422 sq ft                      |  |  |  |  |  |
|               | ·             | 422 sq ft<br>15.34ft x 12.86ft |  |  |  |  |  |

| Kitchen & Living<br>Bedroom 1 | 4.68m x 3.92m<br>2.98m x 2.81m | 15.34ft x 12.86ft<br>9.79ft x 9.23ft |
|-------------------------------|--------------------------------|--------------------------------------|
| TOTAL AREA                    | 36 sq m                        | 382 sq ft                            |
| APARTMENT                     | ⊺ <b>2</b> .9                  |                                      |
| Kitchen & Living              | 4.51m x 2.92m                  | 14.81ft x 9.59ft                     |

| TOTAL AREA       | 35 sq m           | 379 sq ft        |
|------------------|-------------------|------------------|
| APARTMENT        | 2.10              |                  |
| Kitchen & Living | 5.74m x 2.87m     | 18.83ft x 9.40ft |
|                  | 4.50m x 2.70m     | 14.75ft x 8.85ft |
| Bedroom 1        | 4.50111 x 2.70111 | 111101111010     |

APARTMENT 2.11

| Bedroom 1                            | 2.87m x 2.75m               | 9.40ft x 9.02ft                      |
|--------------------------------------|-----------------------------|--------------------------------------|
| TOTAL AREA                           | 30 sq m                     | 327 sq ft                            |
|                                      |                             |                                      |
| , ,                                  | <b>7 2.12</b> 6.27m x 2.85m | 20.57ft x 9.35ft                     |
| APARTMENT Kitchen & Living Bedroom 1 |                             | 20.57ft x 9.35ft<br>8.36ft x 13.01ft |
| Kitchen & Living                     | 6.27m x 2.85m               |                                      |

| Kitchen & Living                                                            |                                                            |                                            |
|-----------------------------------------------------------------------------|------------------------------------------------------------|--------------------------------------------|
| Bedroom 1                                                                   | 2.92m x 3.01m                                              | 9.58ft x 9.88ft                            |
| TOTAL AREA                                                                  | 35 sq m                                                    | 376 sq ft                                  |
|                                                                             |                                                            |                                            |
| APARTMEN1                                                                   | 2.14                                                       |                                            |
| Kitchen & Living                                                            | 3.70m x 5.96m                                              | 12.14ft x 19.56ft                          |
| Bedroom 1                                                                   | 2.90m x 3.01m                                              | 9.51ft x 9.88ft                            |
| Balcony                                                                     | 1.00m x 1.50m                                              | 3.28ft x 4.92ft                            |
| TOTAL AREA                                                                  | 38 sq m                                                    | 407 sq ft                                  |
| APARTMENT                                                                   | 2.15<br>6.08m x 4.01m                                      | 19.95ft x 13.14ft                          |
| Kitchen & Living<br>Bedroom 1                                               | 6.08m x 4.01m<br>3.97m x 2.60m                             | 19.95ft x 13.14ft<br>13.03ft x 8.53ft      |
| Kitchen & Living<br>Bedroom 1                                               | 6.08m x 4.01m                                              |                                            |
| APARTMENT Kitchen & Living Bedroom 1 Balcony TOTAL AREA                     | 6.08m x 4.01m<br>3.97m x 2.60m                             | 13.03ft x 8.53ft                           |
| Kitchen & Living<br>Bedroom 1<br>Balcony                                    | 6.08m x 4.01m<br>3.97m x 2.60m<br>1.00m x 1.50m            | 13.03ft x 8.53ft<br>3.28ft x 4.92ft        |
| Kitchen & Living<br>Bedroom 1<br>Balcony                                    | 6.08m x 4.01m<br>3.97m x 2.60m<br>1.00m x 1.50m            | 13.03ft x 8.53ft<br>3.28ft x 4.92ft        |
| Kitchen & Living Bedroom 1 Balcony TOTAL AREA  APARTMENT                    | 6.08m x 4.01m<br>3.97m x 2.60m<br>1.00m x 1.50m            | 13.03ft x 8.53ft<br>3.28ft x 4.92ft        |
| Kitchen & Living<br>Bedroom 1<br>Balcony<br>TOTAL AREA                      | 6.08m x 4.01m<br>3.97m x 2.60m<br>1.00m x 1.50m<br>39 sq m | 13.03ft x 8.53ft<br>3.28ft x 4.92ft<br>    |
| Kitchen & Living Bedroom 1 Balcony  TOTAL AREA  APARTMENT  Kitchen & Living | 6.08m x 4.01m<br>3.97m x 2.60m<br>1.00m x 1.50m<br>39 sq m | 13.03ft x 8.53ft 3.28ft x 4.92ft 414 sq ft |

APARTMENT 2.13

Millwall Outer Dock

FLOORPLANS FLOORPLANS