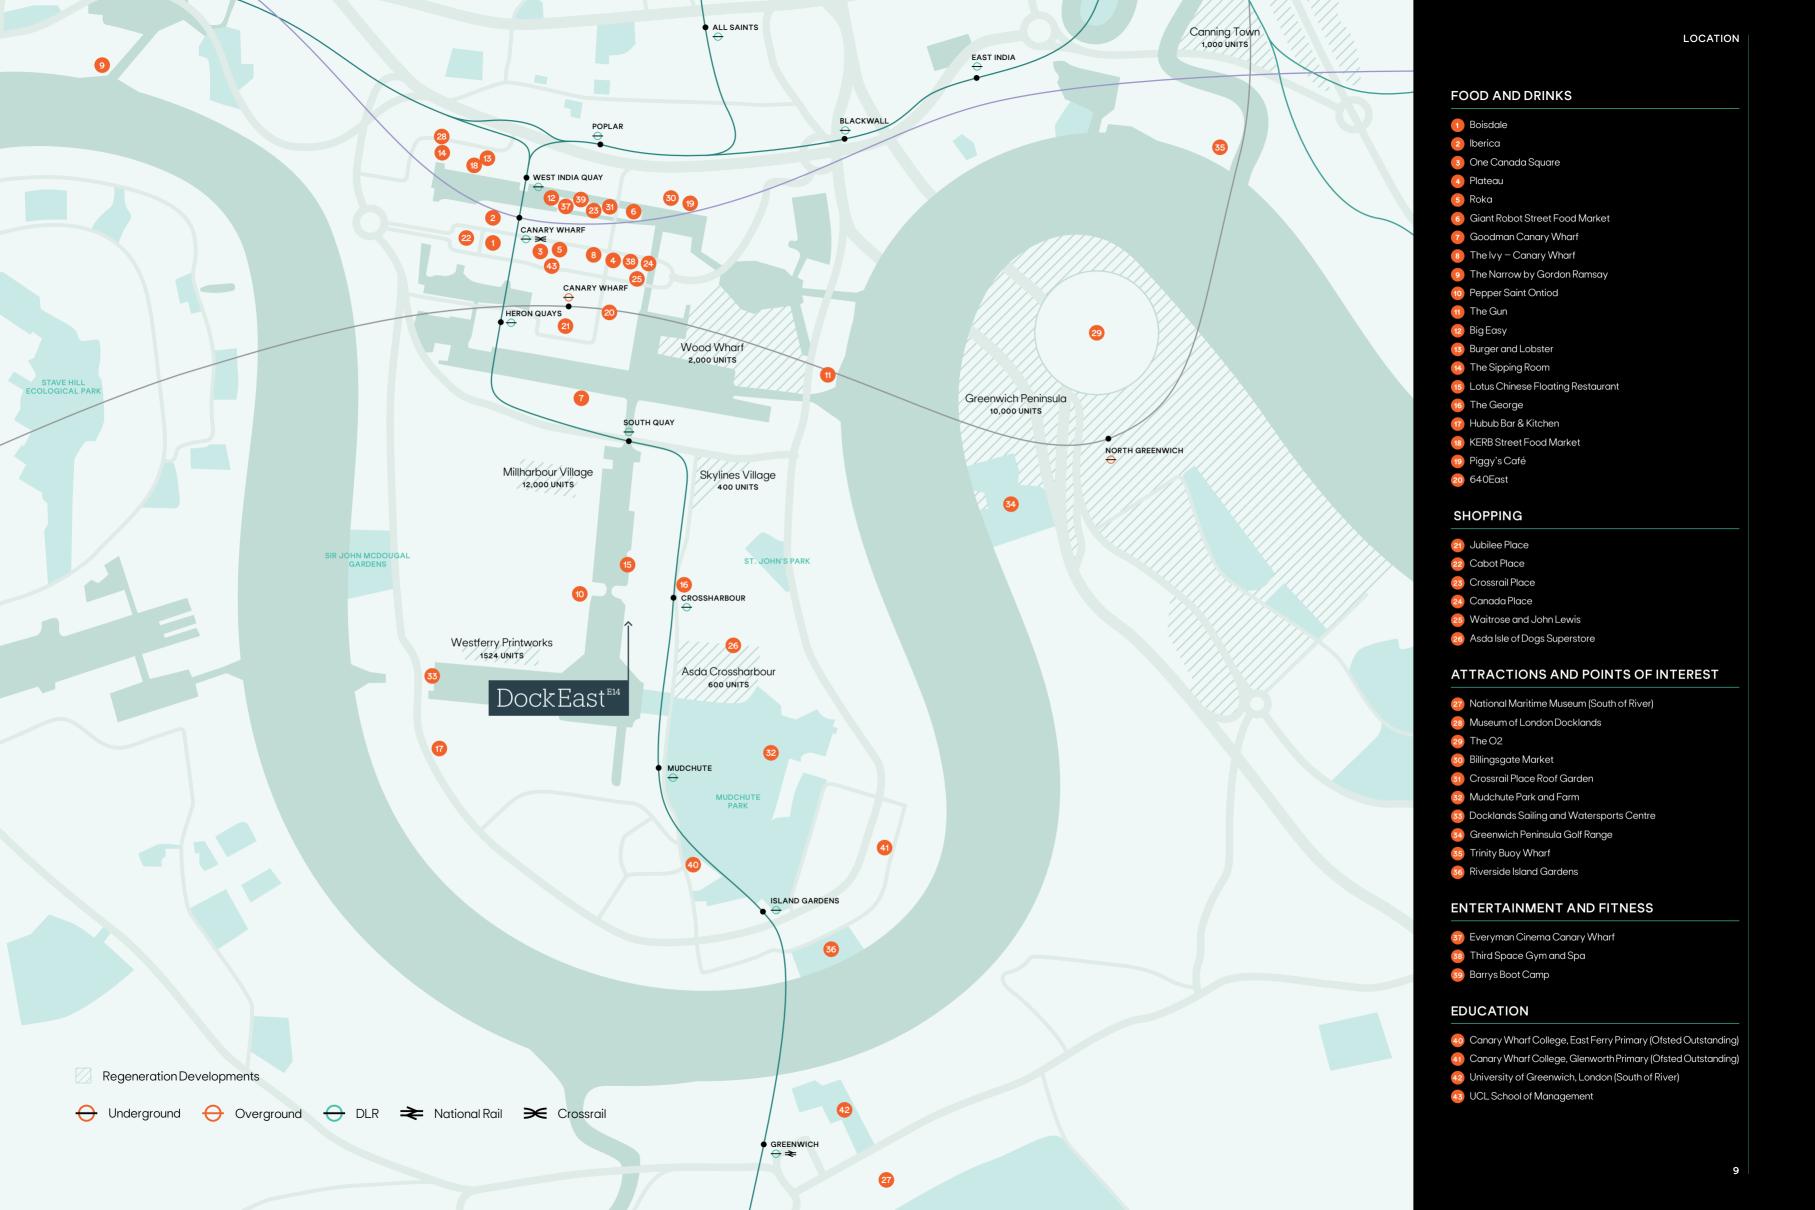

### **CANARY WHARF**

A 16 minute walk from DockEast, Canary Wharf Station is well serviced by the Jubilee line and the DLR. The new Crossrail Elizabeth Line will also be running through Canary Wharf, and is due to be open by early 2021.

### **CROSSHARBOUR**

The closest station to DockEast, Crossharbour is just a 3 minute walk away and gives you easy access to many key local and wider areas.

# Explore your neighbourhood

Originally a bustling hub for shipbuilding and maritime industry in the 19th Century, the Isle of Dogs has always been a distinct London neighbourhood. Shaped by its geography and history, it's where the old dockside past meets its inspirational new future.

### | PROUDLY DIFFERENT

This proudly different part of London has a strong independent spirit amongst the creative community who are making it their home. Here you'll find a patchwork of old riverside streets to explore while discovering what makes the area tick. The mix of characterful old pubs, eclectic restaurants and artistic cafés will soon make you feel at home.