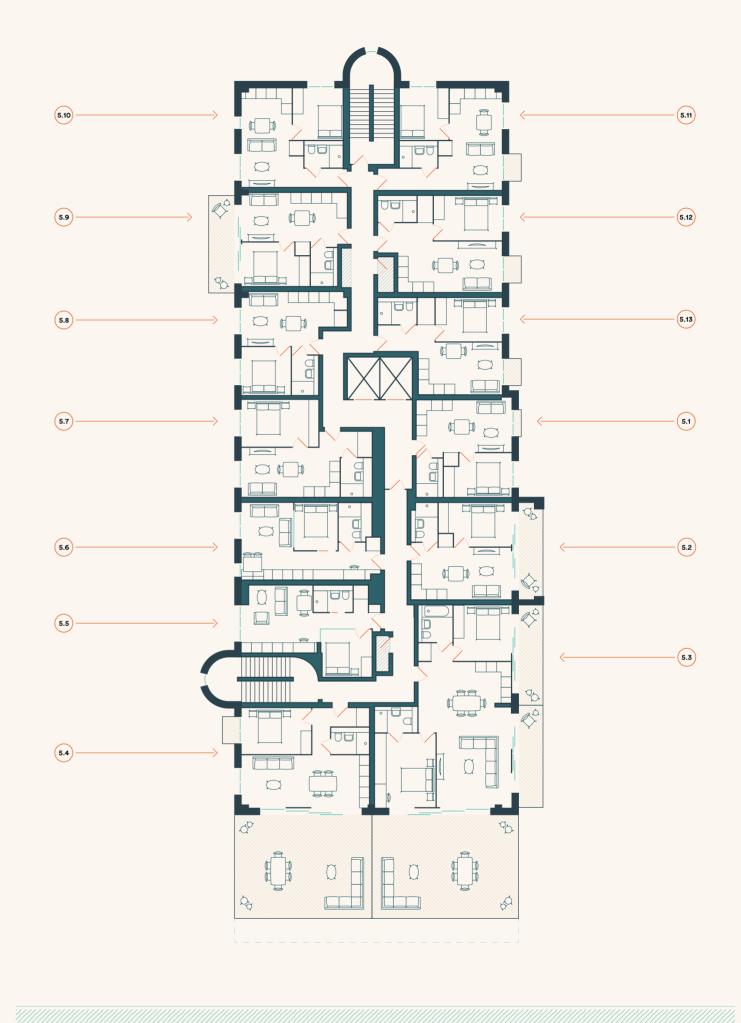

# Fifth Floor

# APARTMENT 5.1 Kitchen & Living 5.56m x 3.00m 18.24ft x 9.84ft Bedroom 1 3.93m x 2.56m 12.89ft x 8.40ft TOTAL AREA 32 sq m 342 sq ft APARTMENT 5.2 Kitchen & Living 5.86m x 3.00m 19.23ft x 9.84ft Bedroom 1 4.23m x 2.55m 13.88ft x 8.37ft Balcony 5.88m x 1.39m 19.29ft x 4.56ft