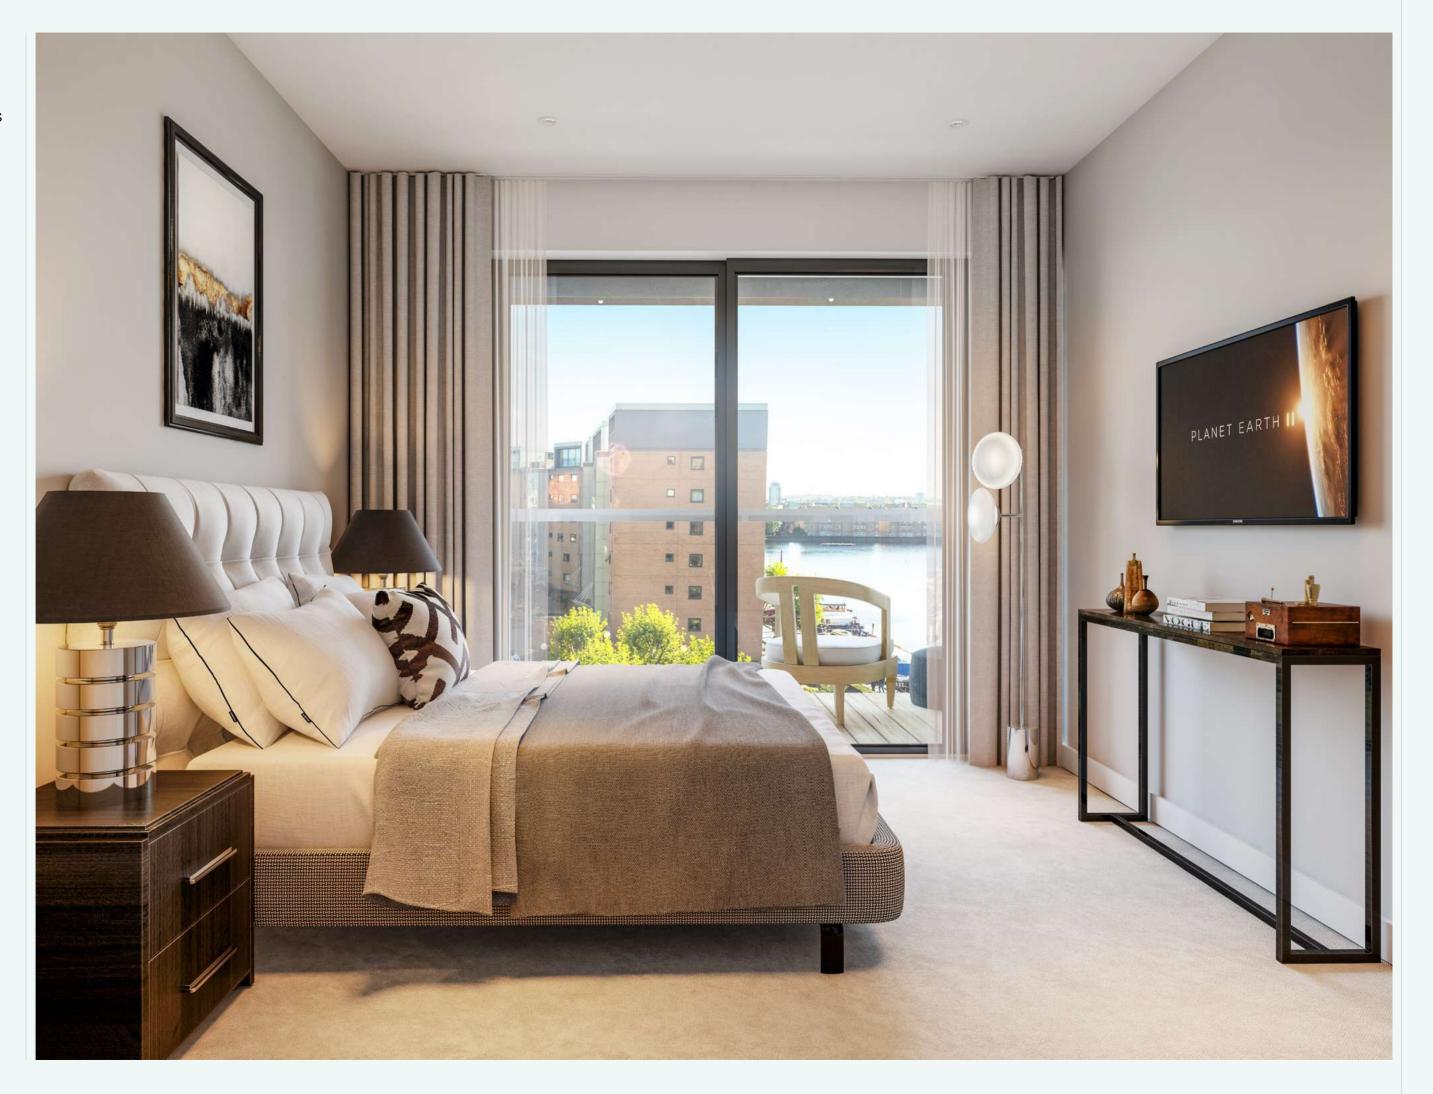

The open plan design gives a sense of space and continuity with the dining areas flowing naturally from the kitchens. Oak flooring and a muted colour scheme provide an air of effortless chic.

Hushed grey walls and wool twist carpets afford a calm and elegant end to your day in these modish yet serene bedrooms. Fitted wardrobes create a clean lined finish while opening up space.