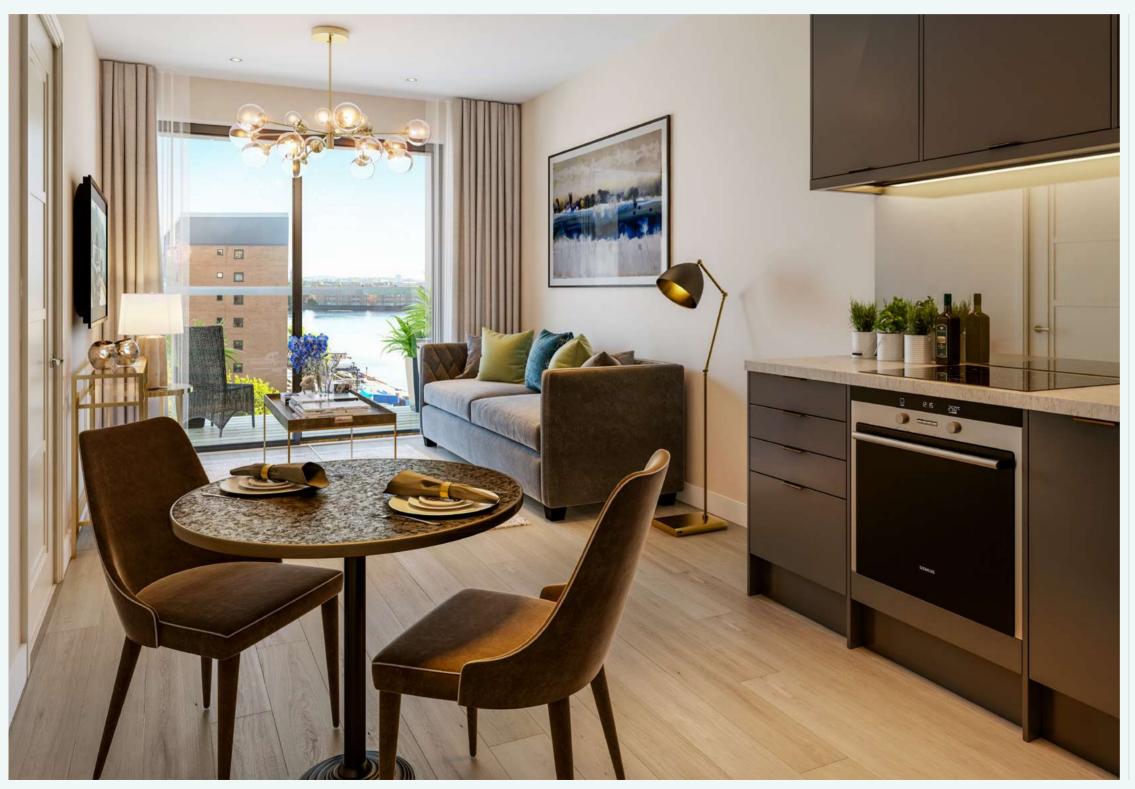

Stone worktops with smoked mirror splashbacks and bronze effect handles create a fashionable look in these contemporary kitchens. With high quality appliances and integrated ovens and dishwashers from well-known brands, the kitchen areas are as stylish as they are functional.

The open plan design gives a sense of space and continuity with the dining areas flowing naturally from the kitchens. Oak flooring and a muted colour scheme provide an air of effortless chic.

Hushed grey walls and wool twist carpets afford a calm and elegant end to your day in these modish yet serene bedrooms. Fitted wardrobes create a clean lined finish while opening up space.