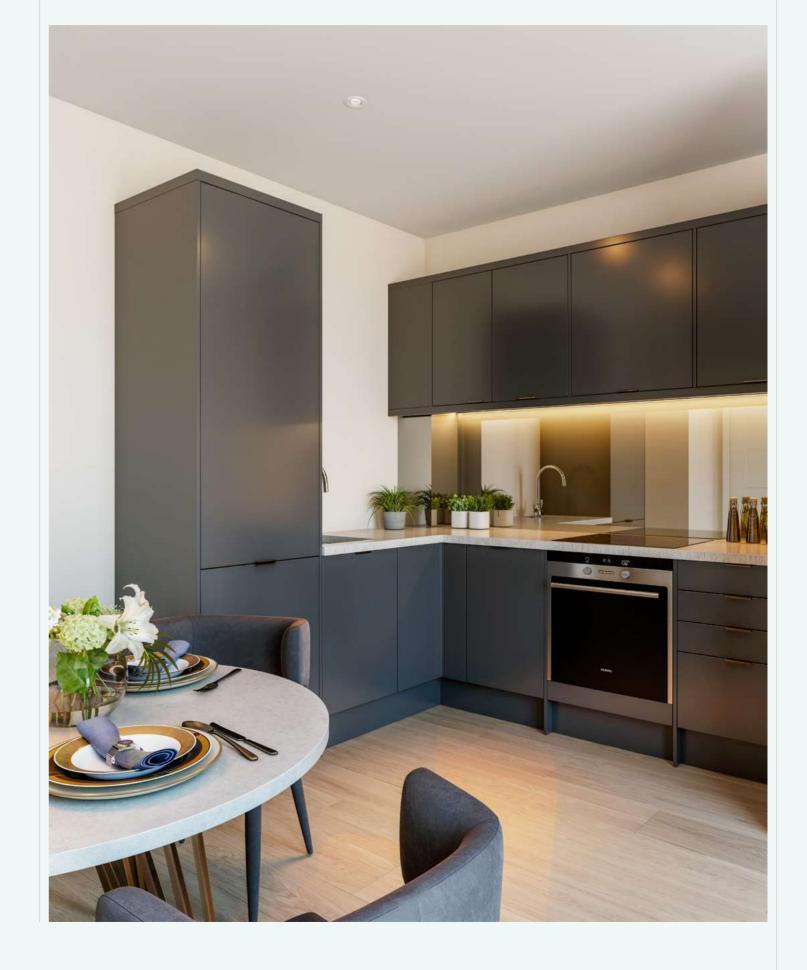

Stone worktops with smoked mirror splashbacks and bronze effect handles create a fashionable look in these contemporary kitchens. With high quality appliances and integrated ovens and dishwashers from well-known brands, the kitchen areas are as stylish as they are functional.