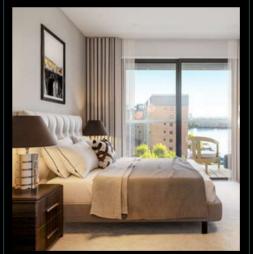

The open plan design gives a sense of space and continuity with the dining areas flowing naturally from the kitchens. Oak flooring and a muted colour scheme provide an air of effortless chic.

Hushed grey walls and wool twist carpets afford a calm and elegant end to your day in these modish yet serene bedrooms. Fitted wardrobes create a clean lined finish while opening up space.