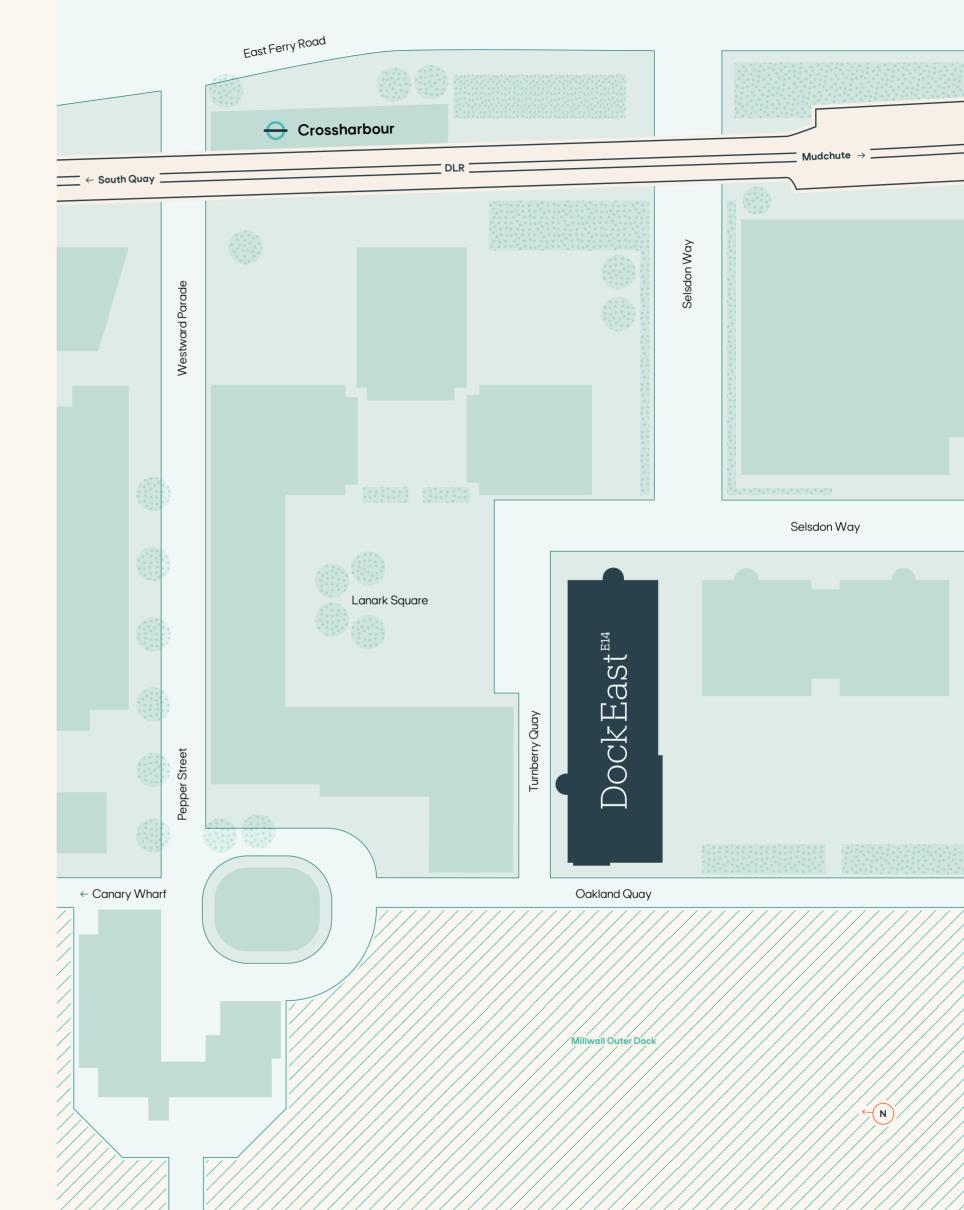

# Explore your neighbourhood

Originally a bustling hub for shipbuilding and maritime industry in the 19th Century, the Isle of Dogs has always been a distinct London neighbourhood. Shaped by its geography and history, it's where the old dockside past meets its inspirational new future.