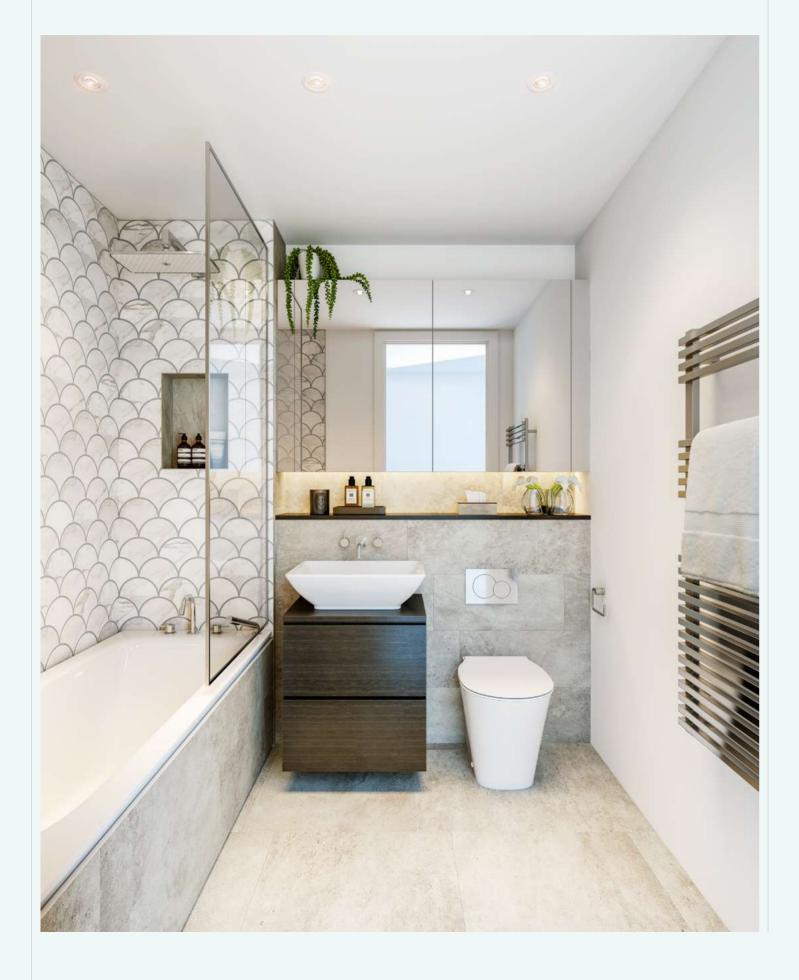

To complete your beautifully envisaged new home these porcelain tiled bathrooms ooze sophistication. The centrepiece of the carefully coordinated scheme is the white stone and glass enclosed thermostatic shower.