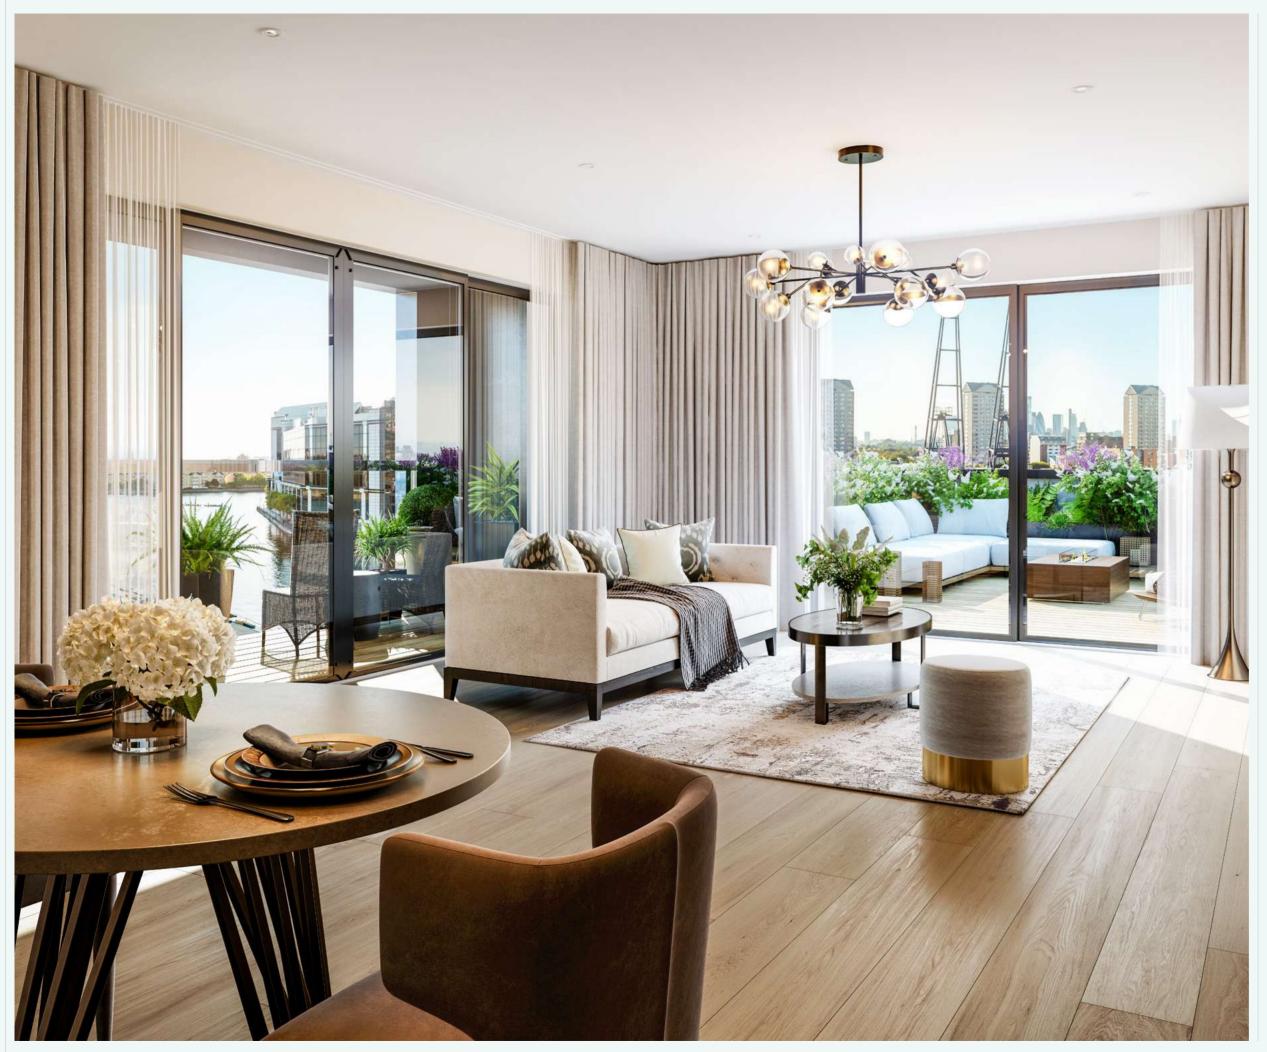

Sink into your luxury sofa and enjoy the mix of style and comfort in these thoughtfully designed lounges. Envisaged by Mayfair design studio Sixty3 London, the interiors offer both elegance and practicality. The neutral colour scheme and oak flooring create a calming ambience while under floor heating and LED lighting adds to the sophistication.

The open plan design gives a sense of space and continuity with the dining areas flowing naturally from the kitchens. Oak flooring and a muted colour scheme provide an air of effortless chic.

Hushed grey walls and wool twist carpets afford a calm and elegant end to your day in these modish yet serene bedrooms. Fitted wardrobes create a clean lined finish while opening up space.

# Floorplans

With innovative design at the core of the vision for DockEast, each of the apartments are uniquely considered for spacious and sophisticated living. The open plan design gives a sense of continuity throughout, enhancing the 2,000 sq ft. of space. Envisaged by Mayfair design studio Sixty3 London the interiors offer both elegance and practicality. So whether you're sinking into your luxury sofa in the thoughtfully designed lounges or entertaining in the contemporary kitchens the focus is on both sophistication and comfort. Wide balconies offering 300sq ft of outdoor space complete these impressively envisaged apartments.