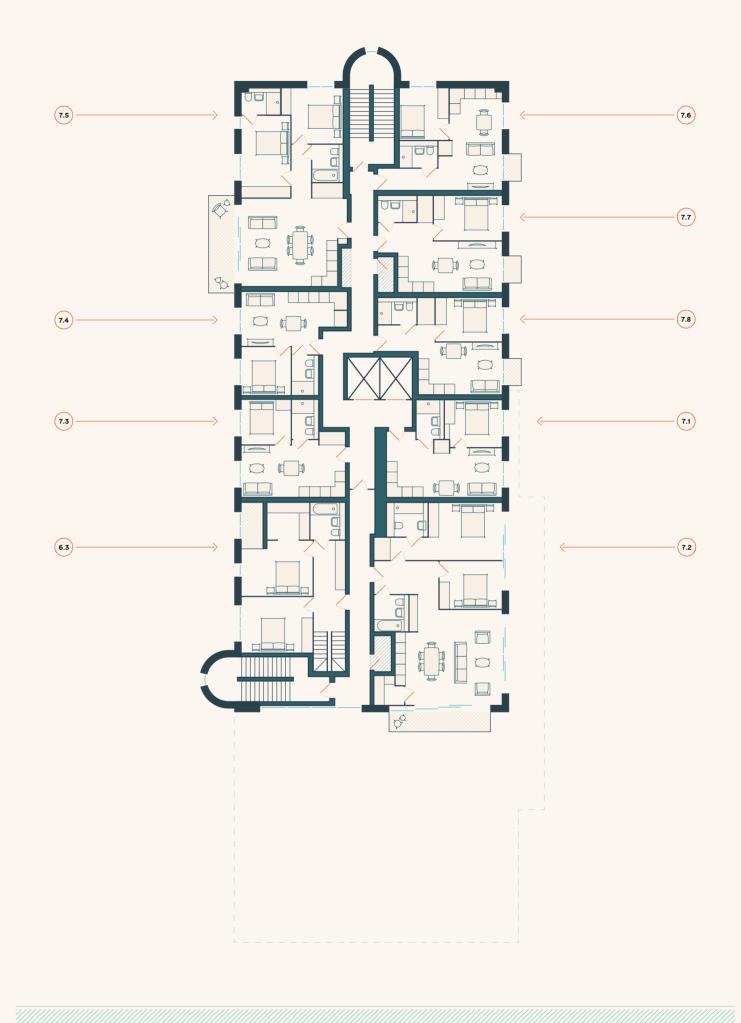

# Ground Floor

### APARTMENT G.1

| TOTAL AREA       | 32 sq m       | 342 sq ft        |
|------------------|---------------|------------------|
| Balcony          | 0.60m x 5.80m | 1.97ft x 19.03ft |
| Bedroom 1        | 3.93m x 2.56m | 12.89ft x 8.40ft |
| Kitchen & Living | 5.56m x 3.00m | 18.24ft x 9.84ft |
|                  |               |                  |

### APARTMENT G.2

| TOTAL AREA       | 31 sq m       | 337 sq ft        |
|------------------|---------------|------------------|
| Balcony          | 1.43m x 5.75m | 4.68ft x 18.86ft |
| Bedroom 1        | 3.83m x 2.56m | 12.56ft x 8.40ft |
| Kitchen & Living | 5.45m x 3.00m | 17.88ft x 9.84ft |

### APARTMENT G.3

| TOTAL AREA       | 34 sq m       | 361 sq ft        |
|------------------|---------------|------------------|
| Balcony          | 1.43m x 5.84m | 4.68ft x 19.16ft |
| Bedroom 1        | 4.31m x 2.55m | 14.15ft x 8.37ft |
| Kitchen & Living | 5.94m x 3.00m | 19.49ft x 9.84ft |

### APARTMENT G.4

| TOTAL AREA       | 49 sq m       | 532 sq ft         |
|------------------|---------------|-------------------|
| Balcony          | 8.05m x 1.30m | 26.40ft x 4.27ft  |
| Bedroom 2        | 3.40m x 2.78m | 11.15ft x 9.12ft  |
| Bedroom 1        | 3.40m x 3.01m | 11.15ft x 9.89ft  |
| Kitchen & Living | 4.57m x 4.89m | 14.99ft x 16.03ft |

### APARTMENT G.5

| TOTAL AREA       | 50 sq m       | 536 sq ft         |
|------------------|---------------|-------------------|
| Balcony          | 8.05m x 1.30m | 26.40ft x 4.27ft  |
| Bedroom 2        | 3.35m x 2.83m | 10.99ft x 9.27ft  |
| Bedroom 1        | 3.35m x 3.02m | 10.99ft x 9.91ft  |
| Kitchen & Living | 3.92m x 6.03m | 12.86ft x 19.78ft |
|                  |               |                   |

### APARTMENT G.6

| TOTAL AREA       | 39 sq m       | 422 sq ft        |
|------------------|---------------|------------------|
| Balcony          | 1.17m x 5.74m | 3.84ft x 18.83ft |
| Bedroom 1        | 4.05m x 2.74m | 13.30ft x 9.00ft |
| Kitchen & Living | 8.13m x 2.82m | 26.67ft x 9.24ft |
|                  |               |                  |

### APARTMENT G.7

| TOTAL AREA       | 36 sq m       | 382 sq ft        |
|------------------|---------------|------------------|
| Balcony          | 3.97m x 1.17m | 13.01ft x 3.84ft |
| Bedroom 1        | 2.95m x 2.85m | 9.69ft x 9.35ft  |
| Kitchen & Living | 4.58m x 3.92m | 15.02ft x 12.86f |

### APARTMENT G.8

| TOTAL AREA       | 35 sq m       | 379 sq ft         |
|------------------|---------------|-------------------|
| Balcony          | 4.80m x 1.17m | 15.75ft x 3.84ft  |
| Bedroom 1        | 2.50m x 2.75m | 8.20ft x 9.01ft   |
| Kitchen & Living | 3.80m x 4.51m | 12.48ft x 14.81ft |

### APARTMENT G.9

| TOTAL AREA       | 38 sq m       | 404 sq ft        |
|------------------|---------------|------------------|
| Balcony          | 5.96m x 1.17m | 19.55ft x 3.84ft |
| Bedroom 1        | 4.50m x 2.70m | 2.25ft x 5.02ft  |
| Kitchen & Living | 5.74m x 2.87m | 18.83ft x 9.40ft |

### APARTMENT G.10

| TOTAL AREA       | 39 sq m       | 414 sq ft        |
|------------------|---------------|------------------|
| Balcony          | 5.94m x 1.17m | 19.49ft x 3.84ft |
| Bedroom 1        | 4.06m x 2.77m | 13.31ft x 9.09ft |
| Kitchen & Living | 6.08m x 2.77m | 19.95ft x 9.07ft |
|                  |               |                  |

### APARTMENT G.11

| TOTAL AREA       | 35 sq m       | 380 sq ft        |
|------------------|---------------|------------------|
| Balcony          | 5.99m x 1.17m | 19.64ft x 3.84ft |
| Bedroom 1        | 3.86m x 2.71m | 12.65ft x 8.88ft |
| Kitchen & Living | 4.86m x 2.85m | 15.93ft x 9.36ft |